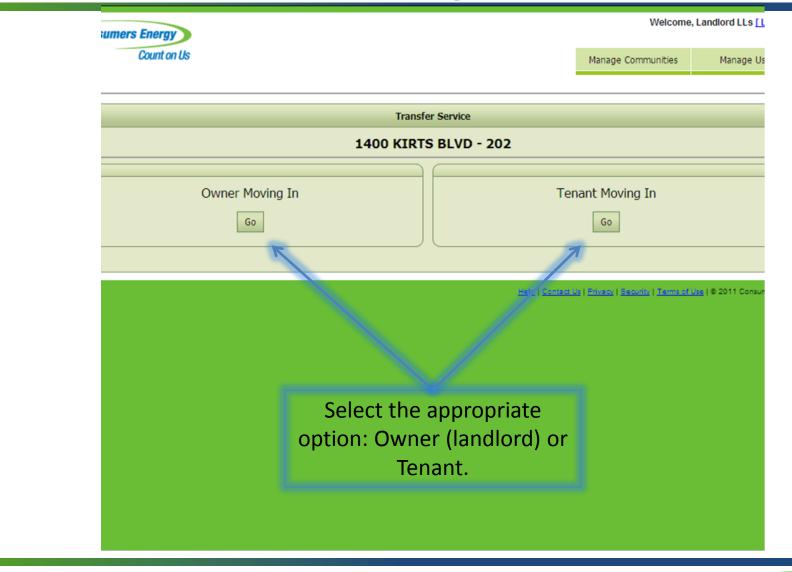

#### **Transfer Service Option**

To transfer service from one tenant to another, or to remove the service from your name, check the box next to the address and click "Transfer Service".

Only one unit may be selected for this feature.

#### Transfer Service – Selecting the New Party