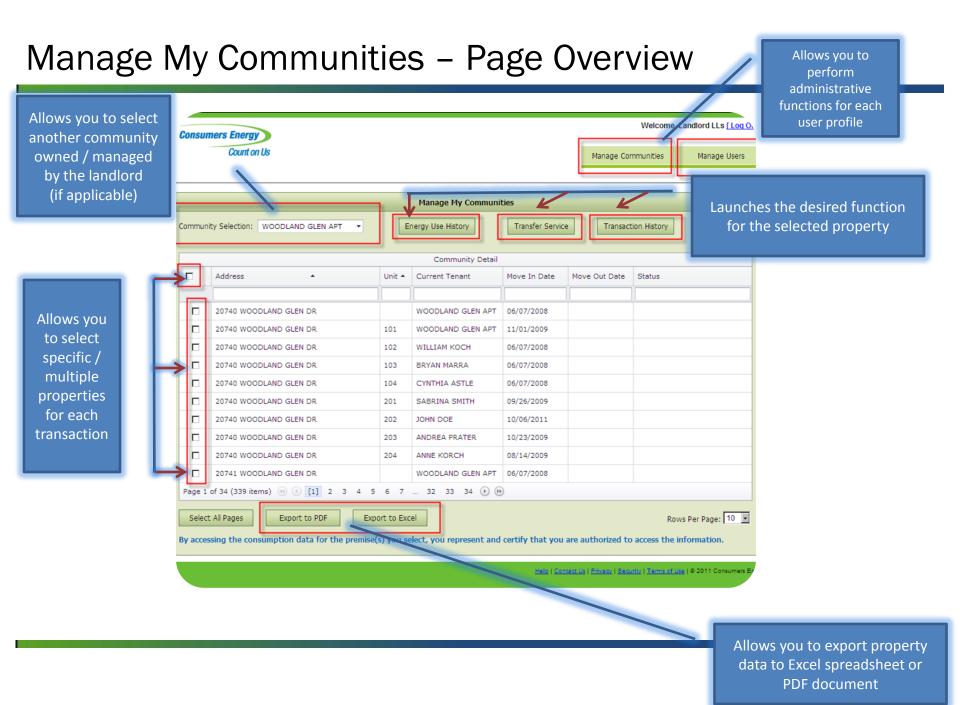

## Manage My Communities

|       |                                                                   |                                                                                                                                                                                                                                                                                                                                                                                                                                                                                                                                                                                                                                                                                                                                                                                                                                                                                                                                                                                                                                                                                                                                                                                                                                                                                                                                                                                                                                                                                                                                                                                                                                                                                                                                                                                                                                                                                                                                                                                                                                                                                                                                | Manage My Commun        | nities               |                   |                                            |
|-------|-------------------------------------------------------------------|--------------------------------------------------------------------------------------------------------------------------------------------------------------------------------------------------------------------------------------------------------------------------------------------------------------------------------------------------------------------------------------------------------------------------------------------------------------------------------------------------------------------------------------------------------------------------------------------------------------------------------------------------------------------------------------------------------------------------------------------------------------------------------------------------------------------------------------------------------------------------------------------------------------------------------------------------------------------------------------------------------------------------------------------------------------------------------------------------------------------------------------------------------------------------------------------------------------------------------------------------------------------------------------------------------------------------------------------------------------------------------------------------------------------------------------------------------------------------------------------------------------------------------------------------------------------------------------------------------------------------------------------------------------------------------------------------------------------------------------------------------------------------------------------------------------------------------------------------------------------------------------------------------------------------------------------------------------------------------------------------------------------------------------------------------------------------------------------------------------------------------|-------------------------|----------------------|-------------------|--------------------------------------------|
| nmun  | ity Selection: FLAMINGO TRAILER CT                                | • E                                                                                                                                                                                                                                                                                                                                                                                                                                                                                                                                                                                                                                                                                                                                                                                                                                                                                                                                                                                                                                                                                                                                                                                                                                                                                                                                                                                                                                                                                                                                                                                                                                                                                                                                                                                                                                                                                                                                                                                                                                                                                                                            | inergy Use History      | Transfer Service     | Transac           | tion History                               |
|       |                                                                   |                                                                                                                                                                                                                                                                                                                                                                                                                                                                                                                                                                                                                                                                                                                                                                                                                                                                                                                                                                                                                                                                                                                                                                                                                                                                                                                                                                                                                                                                                                                                                                                                                                                                                                                                                                                                                                                                                                                                                                                                                                                                                                                                | Community Detai         | 1                    |                   |                                            |
| 1     | Address 🔺                                                         | Unit 🔺                                                                                                                                                                                                                                                                                                                                                                                                                                                                                                                                                                                                                                                                                                                                                                                                                                                                                                                                                                                                                                                                                                                                                                                                                                                                                                                                                                                                                                                                                                                                                                                                                                                                                                                                                                                                                                                                                                                                                                                                                                                                                                                         | Current Tenant          | Move In Date         | Move Out Date     | Status                                     |
|       | 22600 MIDDLEBELT RD                                               |                                                                                                                                                                                                                                                                                                                                                                                                                                                                                                                                                                                                                                                                                                                                                                                                                                                                                                                                                                                                                                                                                                                                                                                                                                                                                                                                                                                                                                                                                                                                                                                                                                                                                                                                                                                                                                                                                                                                                                                                                                                                                                                                | FLAMINGO TRAILER        | 10/12/2011           |                   |                                            |
| П     | 22600 MIDDLEBELT RD                                               |                                                                                                                                                                                                                                                                                                                                                                                                                                                                                                                                                                                                                                                                                                                                                                                                                                                                                                                                                                                                                                                                                                                                                                                                                                                                                                                                                                                                                                                                                                                                                                                                                                                                                                                                                                                                                                                                                                                                                                                                                                                                                                                                | ANTHONY<br>BARTOLOMUCCI | 06/12/2008           |                   |                                            |
| П     | 22600 MIDDLEBELT RD                                               | A1                                                                                                                                                                                                                                                                                                                                                                                                                                                                                                                                                                                                                                                                                                                                                                                                                                                                                                                                                                                                                                                                                                                                                                                                                                                                                                                                                                                                                                                                                                                                                                                                                                                                                                                                                                                                                                                                                                                                                                                                                                                                                                                             | PAUL SCHILINSKI         | 10/22/2009           |                   |                                            |
| Π     | 22600 MIDDLEBELT RD                                               | A10                                                                                                                                                                                                                                                                                                                                                                                                                                                                                                                                                                                                                                                                                                                                                                                                                                                                                                                                                                                                                                                                                                                                                                                                                                                                                                                                                                                                                                                                                                                                                                                                                                                                                                                                                                                                                                                                                                                                                                                                                                                                                                                            |                         |                      |                   | Vacant Unit                                |
| Г     | 22600 MIDDLEBELT RD                                               | A11                                                                                                                                                                                                                                                                                                                                                                                                                                                                                                                                                                                                                                                                                                                                                                                                                                                                                                                                                                                                                                                                                                                                                                                                                                                                                                                                                                                                                                                                                                                                                                                                                                                                                                                                                                                                                                                                                                                                                                                                                                                                                                                            |                         |                      |                   | Vacant Unit                                |
| Г     | 22600 MIDDLEBELT RD                                               | A12                                                                                                                                                                                                                                                                                                                                                                                                                                                                                                                                                                                                                                                                                                                                                                                                                                                                                                                                                                                                                                                                                                                                                                                                                                                                                                                                                                                                                                                                                                                                                                                                                                                                                                                                                                                                                                                                                                                                                                                                                                                                                                                            | SHARON VISNYAK          | 06/12/2008           |                   |                                            |
| Г     | 22600 MIDDLEBELT RD                                               | A14                                                                                                                                                                                                                                                                                                                                                                                                                                                                                                                                                                                                                                                                                                                                                                                                                                                                                                                                                                                                                                                                                                                                                                                                                                                                                                                                                                                                                                                                                                                                                                                                                                                                                                                                                                                                                                                                                                                                                                                                                                                                                                                            | Lisa Compton            | 10/25/2011           |                   |                                            |
| Г     | 22600 MIDDLEBELT RD                                               | A15                                                                                                                                                                                                                                                                                                                                                                                                                                                                                                                                                                                                                                                                                                                                                                                                                                                                                                                                                                                                                                                                                                                                                                                                                                                                                                                                                                                                                                                                                                                                                                                                                                                                                                                                                                                                                                                                                                                                                                                                                                                                                                                            | FLAMINGO TRAILER<br>CT  | 11/01/2011           |                   |                                            |
| Г     | 22600 MIDDLEBELT RD                                               | A16                                                                                                                                                                                                                                                                                                                                                                                                                                                                                                                                                                                                                                                                                                                                                                                                                                                                                                                                                                                                                                                                                                                                                                                                                                                                                                                                                                                                                                                                                                                                                                                                                                                                                                                                                                                                                                                                                                                                                                                                                                                                                                                            | DAVID BENNETT           | 04/23/2009           |                   |                                            |
| Г     | 22600 MIDDLEBELT RD                                               | A17                                                                                                                                                                                                                                                                                                                                                                                                                                                                                                                                                                                                                                                                                                                                                                                                                                                                                                                                                                                                                                                                                                                                                                                                                                                                                                                                                                                                                                                                                                                                                                                                                                                                                                                                                                                                                                                                                                                                                                                                                                                                                                                            | FLAMINGO TRAILER<br>CT  | 11/30/2009           |                   |                                            |
| age 1 | of 23 (223 items) 🕚 🕚 [1] 2 3                                     | 4 5 6 7                                                                                                                                                                                                                                                                                                                                                                                                                                                                                                                                                                                                                                                                                                                                                                                                                                                                                                                                                                                                                                                                                                                                                                                                                                                                                                                                                                                                                                                                                                                                                                                                                                                                                                                                                                                                                                                                                                                                                                                                                                                                                                                        | 21 22 23 🕑              | •                    |                   |                                            |
| Selec | t Al Pages Export to PDF<br>ssing the consumption data for the pr | Export to Export |                         | d certify that you a | are authorized to | Rows Per Page: 10                          |
| _     |                                                                   |                                                                                                                                                                                                                                                                                                                                                                                                                                                                                                                                                                                                                                                                                                                                                                                                                                                                                                                                                                                                                                                                                                                                                                                                                                                                                                                                                                                                                                                                                                                                                                                                                                                                                                                                                                                                                                                                                                                                                                                                                                                                                                                                |                         |                      |                   | <u>vity   Tems of Use</u>   © 2011 Consume |

The Landing Page provides you access to the functionality within the portal and is the starting point for any transaction within the site.

#### **Community Selection**

To use the Community Selection option, simply click the drop down arrow and select the community you would like to view. The portal will show only the properties that belong to the newly selected community.

|         |                |                           |      |            | Manage My Commu            | nities                |                        |                                                  |
|---------|----------------|---------------------------|------|------------|----------------------------|-----------------------|------------------------|--------------------------------------------------|
| Commun  | ity Selection: | WOODLAND GLEN APT         | ÷    |            | Energy Use History         | Transfer Service      | Transact               | tion History                                     |
|         |                | Community                 |      | House      | Street                     | City                  |                        |                                                  |
|         |                | FLAMINGO TRAILER CT       |      | 22600      | Middlebelt Rd              | Farmington Hills      |                        |                                                  |
|         |                | GARFIELD PARK APTS        |      |            | PO Box 39                  | Fraser                | Move Out Date          | Status                                           |
|         | Address        | NORTH HILLS VLG APT       |      | 26645      | W 12 Mile Rd               | Southfield            | Hove our pare          |                                                  |
|         |                | SOMERSET PARK APTS        |      | 2405       | Dorchester Dr N            | Troy                  |                        |                                                  |
|         | 20740 WOO      | THE PAVILION CT APT       |      | 22675      | Pavilion Dr                | Novi                  |                        |                                                  |
| Г       |                | WOODLAND GLEN APT         |      | 20969      | Woodland Glen Dr           | Northville            |                        |                                                  |
|         |                | DLAND GLEN DR             |      | 102        | WILLIAM KOCH               | 06/07/2008            |                        |                                                  |
| -       | 20740 WOO      | DLAND GLEN DR             |      | 103        | BRYAN MARRA                | 06/07/2008            |                        |                                                  |
|         |                | DLAND GLEN DR             |      | 104        | CYNTHIA ASTLE              | 06/07/2008            |                        |                                                  |
| Г.<br>П |                | DLAND GLEN DR             |      | 201        | SABRINA SMITH              | 09/26/2009            |                        |                                                  |
|         | 20740 WOO      | DDLAND GLEN DR            |      | 202        | JOHN DOE                   | 10/06/2011            |                        |                                                  |
| П       | 20740 WOO      | DLAND GLEN DR             |      | 203        | ANDREA PRATER              | 10/23/2009            |                        |                                                  |
| Г       | 20740 WOO      | DULAND GLEN DR            |      | 204        | ANNE KORCH                 | 08/14/2009            |                        |                                                  |
|         | 20741 WOO      | DLAND GLEN DR             |      |            | WOODLAND GLEN AP           |                       |                        |                                                  |
| Page 1  | of 34 (339 ite | ems) 🖲 💽 [1] 2 3          | 4    | 5 6        | 7 32 33 34 🕑               | ••                    |                        |                                                  |
|         |                | Exact to DDE              | 5    | Export to  | Excel                      |                       | ro authorized to       | Rows Per Page: 10                                |
| By acce | ssing the cor  | nsumption data for the pr | remi | ise(s) you | i select, you represent ai | id certify that you a | Te autionized co       |                                                  |
|         |                |                           |      |            |                            | Helo   Contr          | et Us   Privacy   Secu | urity   <u>Terms of Use</u>   © 2011 Consumers I |
|         |                |                           |      |            |                            |                       |                        | dia ( Tama scure I e 2011 Consumera E            |
|         |                |                           |      |            |                            | Halfs I Secto         | a that Filinite 1 face |                                                  |

## **Energy Use History Option**

To view the usage history for a property, check the box next to the address and click "Energy Use History".

You may select multiple properties, only one location, or choose to select all properties for this function.

#### **Transfer Service Option**

To transfer service from one tenant to another, or to remove the service from your name, check the box next to the address and click "Transfer Service".

Only one unit may be selected for this feature.