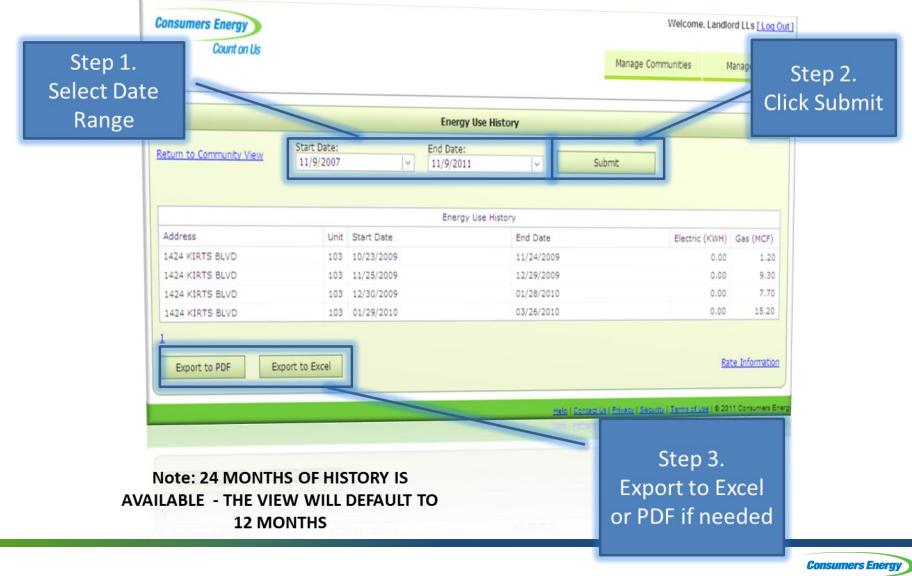

## **Energy Use History Option**

To view the usage history for a property, check the box next to the address and click "Energy Use History".

You may select multiple properties, only one location, or choose to select all properties for this function.